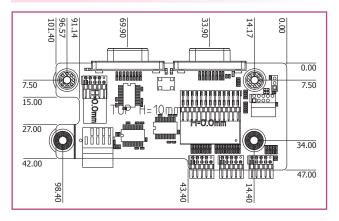

# DFI EXT-6C/4C/2C1PR-EC Riser Card

## EXT-6C1PR-EC



## **Mechanical Drawing**



### Features

DIMENSIONS 101.4mm x 47mm (4" x 1.85")

## **Specifications**

#### **REAR PANEL IO PORTS**

• 2 DB-9 RS232 serial ports

#### **IO CONNECTORS**

- 4 RS232 connectors for 4 external serial ports
- 1 parallel port

#### DIMENSIONS

• 101.4mm x 47mm (4" x 1.85")

## EXT-4C1PR-EC



## **Mechanical Drawing**



### Features

DIMENSIONS 101.4mm x 47mm (4" x 1.85")

### **Specifications**

#### **REAR PANEL IO PORTS**

• 2 DB-9 RS232 serial ports

#### **IO CONNECTORS**

2 RS232 connectors for 2 external serial ports
1 parallel port

#### DIMENSIONS

• 101.4mm x 47mm (4" x 1.85")

## EXT-6C/4C/2C1PR-EC Riser Card

## EXT-2C1PR-EC Extension board





## **Mechanical Drawing**



## **Features**

DIMENSIONS 101.4mm x 47mm (4" x 1.85")

## **Specifications**

#### **REAR PANEL IO