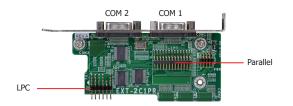

## EXT-2C1PR-EC Extension board

#### **REAR PANEL IO PORTS**

• 2 DB-9 RS232 serial ports

#### **IO CONNECTORS**

- 4 RS232 connectors for 4 external serial ports
- 1 parallel port