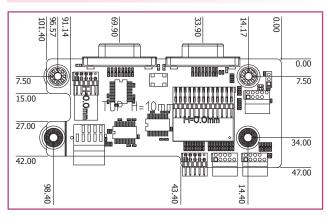

# DFI EXT-6C/4C/2C1PR-EC Riser Card

## EXT-6C1PR-EC



## **Mechanical Drawing**



### Features

DIMENSIONS 101.4mm x 47mm (4" x 1.85")

## **Specifications**

#### **REAR PANEL IO PORTS**

• 2 DB-9 RS232 serial ports

#### **IO CONNECTORS**

- 4 RS232 connectors for 4 external serial ports
- 1 parallel port

#### DIMENSIONS

• 101.4mm x 47mm (4" x 1.85")

## EXT-4C1PR-EC



## **Mechanical Drawing**



### Features

DIMENSIONS 101.4mm x 47mm (4" x 1.85")

### **Specifications**

#### **REAR PANEL IO PORTS**

• 2 DB-9 RS232 serial ports

#### **IO CONNECTORS**

2 RS232 connectors for 2 external serial ports
1 parallel port

#### DIMENSIONS

• 101.4mm x 47mm (4" x 1.85")

## EXT-6C/4C/2C1PR-EC Riser Card

## EXT-2C1PR-EC Extension board





## **Mechanical Drawing**



## **Features**

DIMENSIONS 101.4mm x 47mm (4" x 1.85")

## **Specifications**

#### **REAR PANEL IO PORTS**

- 2 DB-9 RS232 serial ports
- **IO CONNECTORS**

## • 1 parallel port

- DIMENSIONS
- 101.4mm x 47mm (4" x 1.85")