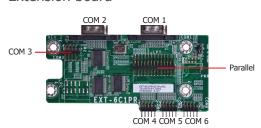

## EXT-6C1PR-EC

#### **REAR PANEL IO PORTS**

• 2 DB-9 RS232 serial ports

#### **IO CONNECTORS**

- 4 RS232 connectors for 4 external serial ports
- 1 parallel port

#### DIMENSIONS

• 101.4mm x 47mm (4" x 1.85")