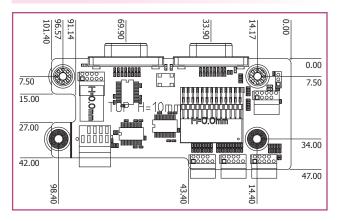

## **Mechanical Drawing**

## **Features**

DIMENSIONS 101.4mm x 47mm (4" x 1.85")