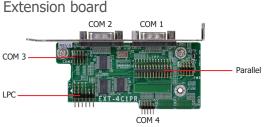

## EXT-4C1PR-EC

#### **REAR PANEL IO PORTS**

• 2 DB-9 RS232 serial ports

#### **IO CONNECTORS**

2 RS232 connectors for 2 external serial ports
1 parallel port

#### DIMENSIONS

• 101.4mm x 47mm (4" x 1.85")